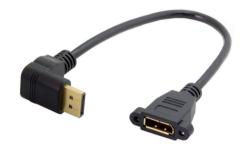

## **Description:**

Farsince High Quality Angle DisplayPort Panel Mount Cable, DP 1.2 male to female Extension Cable is perfect for combining two DisplayPort cables to achieve connectivity through a panel. This allows the user to provide display connectivity from a source that is contained within a secure location. The cable is short and designed for minimal signal loss. It transmits both audio and video signals from your computer to a monitor for video streaming or gaming.

## **Specification:**

· Connector 1: DisplayPort male Angle, Gold plated

· Connector 2: DisplayPort female with screw locking, Gold plated contact, Nickel plated shell

· Nut and Screw type: M3 nickel plated

· Jacket: PVC

· Left, Right, Up, Down angle types available

• Supports a High Bit Rate (HBR) bandwidth and up to a 4K resolution

· Built to DisplayPort 1.2 standard

Compliance: RoHS, REACH