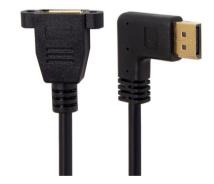

## **Description:**

Farsince High Quality Angle DisplayPort Panel Mount Cable, DP 1.2 male to female Extension Cable is perfect for combining two DisplayPort cables to achieve connectivity through a panel. This allows the user to provide display connectivity from a source that is contained within a secure location. The cable is short and designed for minimal signal loss. It transmits both audio and video signals from your computer to a monitor for video streaming or gaming.

## **Specification:**

· Connector 1: DisplayPort male Angle, Gold plated

· Connector 2: DisplayPort female with screw locking, Gold plated contact, Nickel plated shell

· Nut and Screw type: M3 nickel plated

· Jacket: PVC

· Left, Right, Up, Down angle types available

• Supports a High Bit Rate (HBR) bandwidth and up to a 4K resolution

· Built to DisplayPort 1.2 standard

Compliance: RoHS, REACH