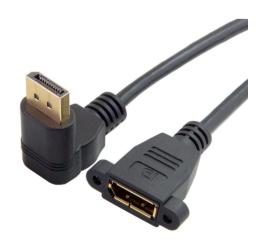

## **Description:**

Farsince High Quality Angle DisplayPort Panel Mount Cable, DP 1.2 male to female Extension Cable is perfect for combining two DisplayPort cables to achieve connectivity through a panel. This allows the user to provide display connectivity from a source that is contained within a secure location. The cable is short and designed for minimal signal loss. It transmits both audio and video signals from your computer to a monitor for video streaming or gaming.

## **Specification:**

· Connector 1: DisplayPort male Angle, Gold plated

· Connector 2: DisplayPort female with screw locking, Gold plated contact, Nickel plated shell

· Nut and Screw type: M3 nickel plated

· Jacket: PVC

· Left, Right, Up, Down angle types available

• Supports a High Bit Rate (HBR) bandwidth and up to a 4K resolution

· Built to DisplayPort 1.2 standard

Compliance: RoHS, REACH