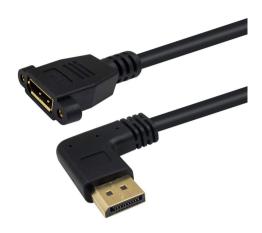

## **Description:**

Farsince High Quality Angle DisplayPort Panel Mount Cable, DP 1.2 male to female Extension Cable is perfect for combining two DisplayPort cables to achieve connectivity through a panel. This allows the user to provide display connectivity from a source that is contained within a secure location. The cable is short and designed for minimal signal loss. It transmits both audio and video signals from your computer to a monitor for video streaming or gaming.

## **Specification:**

· Connector 1: DisplayPort male Angle, Gold plated

· Connector 2: DisplayPort female with screw locking, Gold plated contact, Nickel plated shell

· Nut and Screw type: M3 nickel plated

· Jacket: PVC

· Left, Right, Up, Down angle types available

• Supports a High Bit Rate (HBR) bandwidth and up to a 4K resolution

· Built to DisplayPort 1.2 standard

Compliance: RoHS, REACH